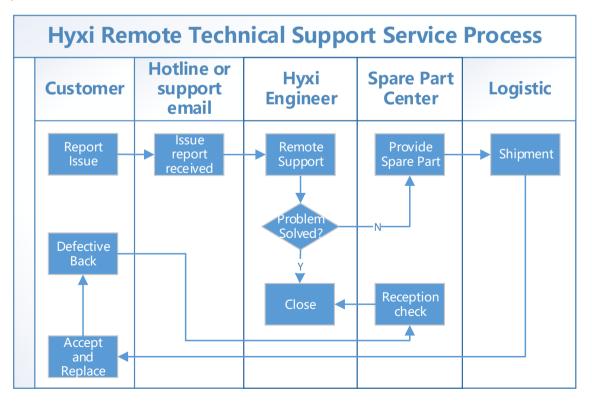

## 6 Hyxi Service Process

To provide excellent remote support and hardware service to customers, please check Hyxi service process described as below.