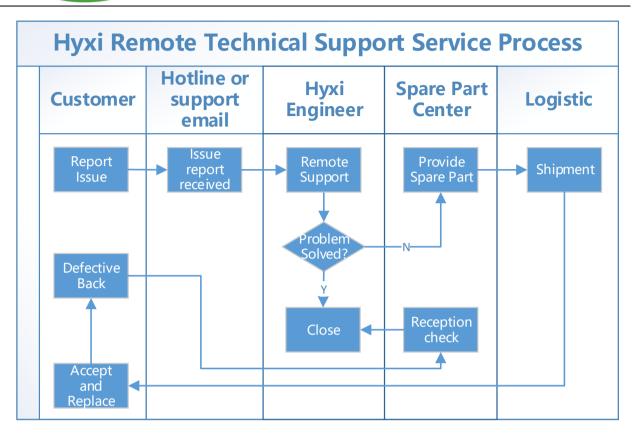

## 6 Hyxi Service Process

To provide excellent remote support and hardware service to customers, please check Hyxi service process described as below.