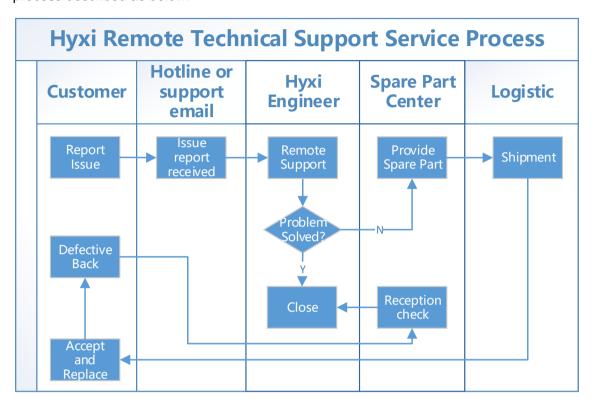

## 9 Hyxi Service Process

To provide excellent remote support and hardware service to customers, please check Hyxi service process described as below.