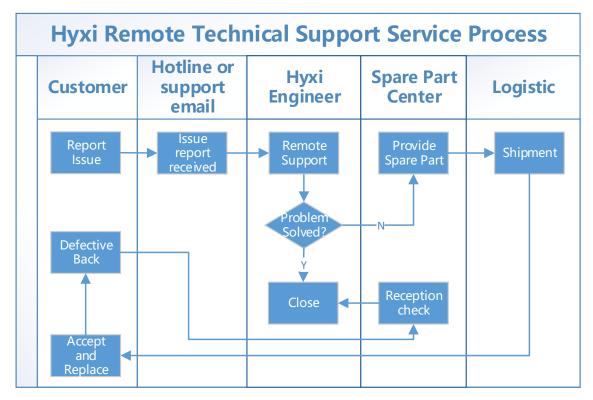

## 6 Hyxi Service Process

To provide excellent remote support and hardware service to customers, please check Hyxi service process described as below.