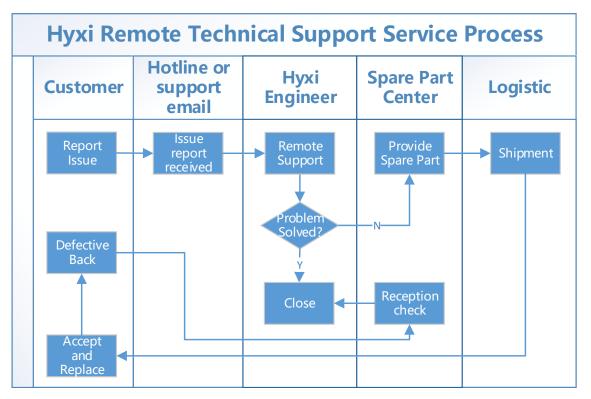

# 9 Hyxi Service Process

To provide excellent remote support and hardware service to customers, please check Hyxi service process described as below.